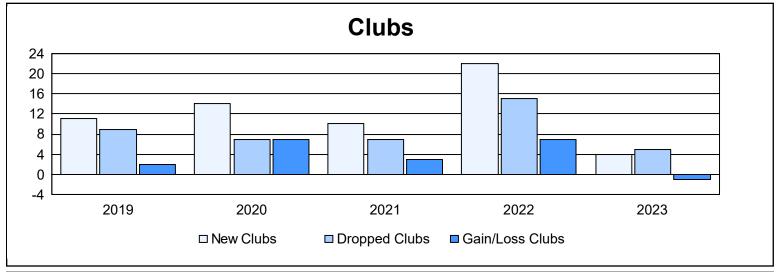

District 3233G2 As of June 2023 Cumulative

| Year      | New<br>Clubs | Dropped<br>Clubs | Gain/<br>Loss<br>Clubs | New<br>Members | Charter<br>Members | Reinstate<br>Members | Transfer<br>Members | Total<br>Member<br>Added | Total<br>Members<br>Dropped | Gain/<br>Loss<br>Members |
|-----------|--------------|------------------|------------------------|----------------|--------------------|----------------------|---------------------|--------------------------|-----------------------------|--------------------------|
| 2018-2019 | 11           | 9                | 2                      | 261            | 289                | 59                   | 21                  | 630                      | 634                         | -4                       |
| 2019-2020 | 14           | 7                | 7                      | 244            | 233                | 46                   | 34                  | 557                      | 651                         | -94                      |
| 2020-2021 | 10           | 7                | 3                      | 228            | 194                | 26                   | 11                  | 459                      | 771                         | -312                     |
| 2021-2022 | 22           | 15               | 7                      | 532            | 709                | 29                   | 15                  | 1,285                    | 586                         | 699                      |
| 2022-2023 | 4            | 5                | -1                     | 251            | 118                | 22                   | 27                  | 418                      | 922                         | -504                     |
| Average   | 12           | 9                | 4                      | 303            | 309                | 36                   | 22                  | 670                      | 713                         | -43                      |