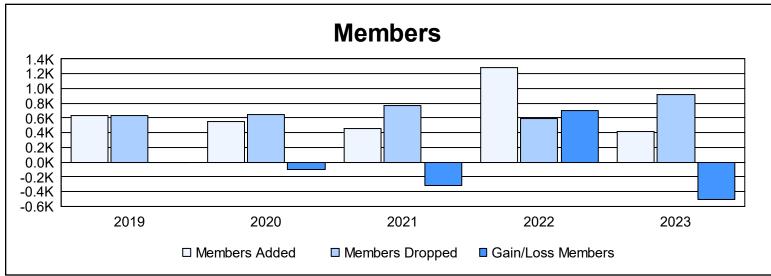

District 3233G2 As of June 2023 Cumulative

| Year      | New<br>Clubs | Dropped<br>Clubs | Gain/<br>Loss<br>Clubs | New<br>Members | Charter<br>Members | Reinstate<br>Members | Transfer<br>Members | Total<br>Member<br>Added | Total<br>Members<br>Dropped | Gain/<br>Loss<br>Members |
|-----------|--------------|------------------|------------------------|----------------|--------------------|----------------------|---------------------|--------------------------|-----------------------------|--------------------------|
| 2018-2019 | 11           | 9                | 2                      | 261            | 289                | 59                   | 21                  | 630                      | 634                         | -4                       |
| 2019-2020 | 14           | 7                | 7                      | 244            | 233                | 46                   | 34                  | 557                      | 651                         | -94                      |
| 2020-2021 | 10           | 7                | 3                      | 228            | 194                | 26                   | 11                  | 459                      | 771                         | -312                     |
| 2021-2022 | 22           | 15               | 7                      | 532            | 709                | 29                   | 15                  | 1,285                    | 586                         | 699                      |
| 2022-2023 | 4            | 5                | -1                     | 251            | 118                | 22                   | 27                  | 418                      | 922                         | -504                     |
| Average   | 12           | 9                | 4                      | 303            | 309                | 36                   | 22                  | 670                      | 713                         | -43                      |